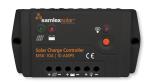

### PRODUCT FEATURES

- Solar panel is pre-wired with battery clamps for a quick and easy connection, 16' cable
- Adjustable legs allow for maximum sun exposure
- Built-in 3 stage 10 Amp charge controller manages the charge to the battery and prevents overcharging
- For use with 12V Lead Acid batteries (not included)

#### **Every Kit Includes:**

Protective Carrying Case

10 Amp Built-in Charge Controller

**Battery Clamps** 