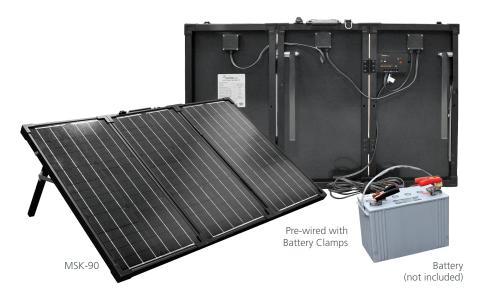

## **MSK Series Portable Solar Charging Kits**

Samlex portable kits are so easy to use! Just unfold, connect the pre-wired battery clamps to a battery and start charging. Capture the power of the sun without complicated installations, brackets or electrical diagrams. Samlex portable kits fold away conveniently with an easy carry handle for guick transport or storage. Now you can take solar with you!

### PRODUCT FEATURES

- Solar panel is pre-wired with battery clamps for a quick and easy connection, 16' cable
- Adjustable legs allow for maximum sun exposure
- Built-in 3 stage 10 Amp charge controller manages the charge to the battery and prevents overcharging
- For use with 12V Lead Acid batteries (not included)